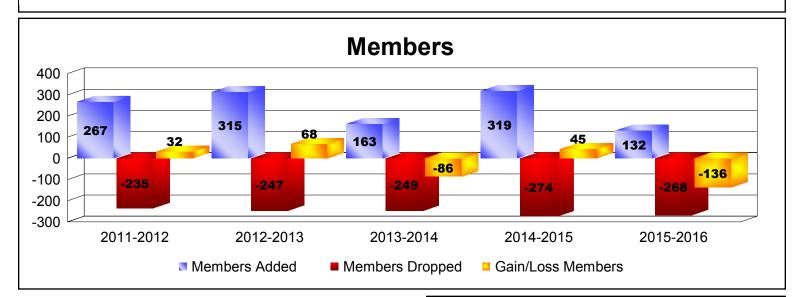

## District LC 5

| Year         | New<br>Clubs | Dropped<br>Clubs | Gain/<br>Loss<br>Clubs | New<br>Members | Charter<br>Members | Reinstate<br>Members | Transfer<br>Members       | Total<br>Member<br>Added | Total<br>Members<br>Dropped | Gain/<br>Loss<br>Members |
|--------------|--------------|------------------|------------------------|----------------|--------------------|----------------------|---------------------------|--------------------------|-----------------------------|--------------------------|
| 2011-2012    | 1            | -3               | -2                     | 224            | 25                 | 10                   | 8                         | 267                      | -235                        | 32                       |
| 2012-2013    | 3            | 0                | 3                      | 196            | 87                 | 22                   | 10                        | 315                      | -247                        | 68                       |
| 2013-2014    | 1            | -1               | 0                      | 132            | 25                 | 4                    | 2                         | 163                      | -249                        | -86                      |
| 2014-2015    | 3            | -3               | 0                      | 222            | 84                 | 6                    | 7                         | 319                      | -274                        | 45                       |
| 2015-2016    | 0            | 0                | 0                      | 122            | 3                  | 6                    | 1                         | 132                      | -268                        | -136                     |
| Average      | 2            | -1               | 0                      | 179            | 45                 | 10                   | 6                         | 239                      | -255                        | -15                      |
|              |              |                  |                        |                |                    |                      |                           |                          |                             |                          |
| -3 2011-2012 |              | )12              | 2012-2013<br>New Clubs |                | 2013-20            |                      | 2014-2015<br>ain/Loss Clu |                          | 2015-2016                   |                          |